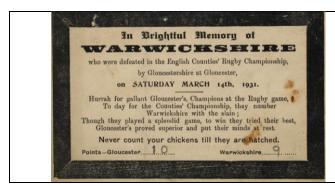

## GRFC memoriam cards

Below are examples of GRFC memoriam cards, similar to the ones that you have already seen. There are also some results and scores from previous GRFC games so that you can make your own GRFC memoriam cards for these games. You can also make up your own games and teams.