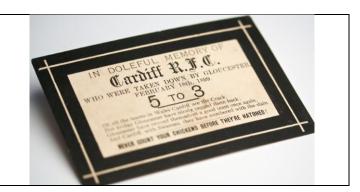

## GRFC memoriam cards

Below are examples of GRFC memoriam cards, similar to the ones that you have already seen. There are also some results and scores from previous GRFC games so that you can make your own GRFC memoriam cards for these games. You can also make up your own games and teams.