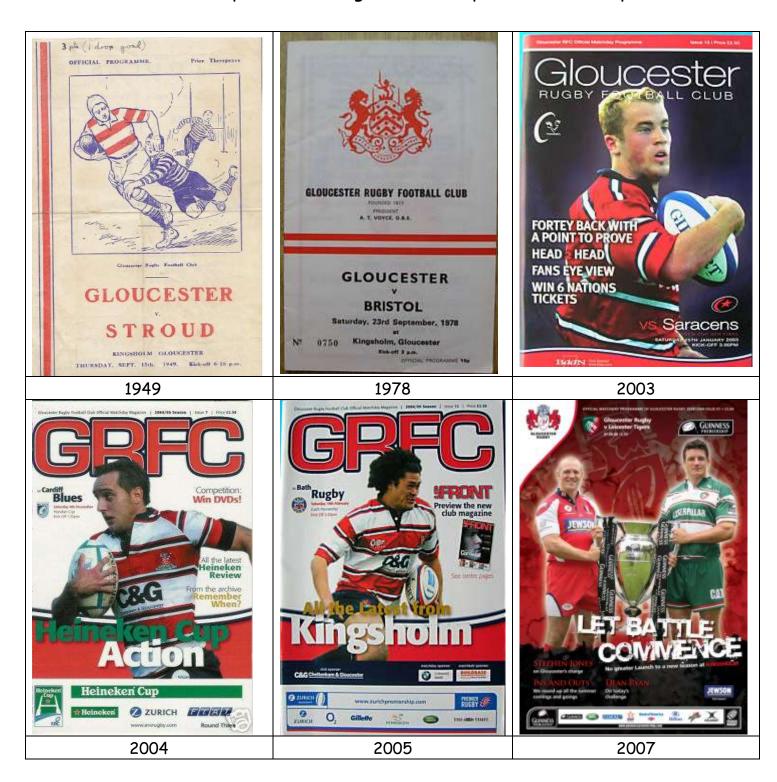

### Design a past & present GRFC programme cover

Below are some examples of rugby programmes ranging from 1949 - 2007 for GRFC rugby matches. Using these, discuss how the designs have changed throughout time. Your task is to design your own front cover to a GRFC rugby programme, but you need to choose a game coming up in the GRFC season and complete two designs - one for past and one for present!